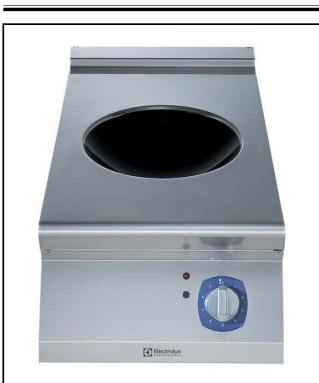

#### Item No.

Heavy duty glass ceramic wok bowl powered by a 5 kW inductor with overheating safety device. Induction top to maximize heat transfer to the food and reduce energy consumption in standby mode. Unit features Pan Detection system: inductor is activated only when an induction-friendly wok pan is placed on the bowl. Side and rear panels of unit entirely in AISI 304 stainless steel with Scotch Brite finish. Extra strength work top in heavy duty 2 mm AISI 304 stainless steel. Right-angled side edges to allow flush-fitting junction between units.

# **Main Features**

ITEM #

SIS #

AIA #

<u>MODEL #</u> NAME #

- Heavy duty glass-ceramic wok bowl
- 5kW inductor endowed with overheating safety device.
- Reduced heat emission in the work environment.
- Pan detection system the inductor is switched on only when an induction-friendly wok pan is placed on the bowl.
- IPX5 water protection.
- Pots diameter to be used : min 12cm, max 28 cm in order to obtain maximum heating efficiency.
- Suitable for countertop installation.

## Construction

- Side and rear panel in AISI 304 stainless steel.
- All the functional components are accessible via the front of the appliance.
- Unit is 930 mm deep to give a larger working surface area.
- AISI 304 stainless steel worktop, 2mm thick.
- Model has right-angled side edges to allow flush fitting joints between units, eliminating gaps and possible dirt traps.
- All exterior panels in Stainless Steel with Scotch Brite finishing.