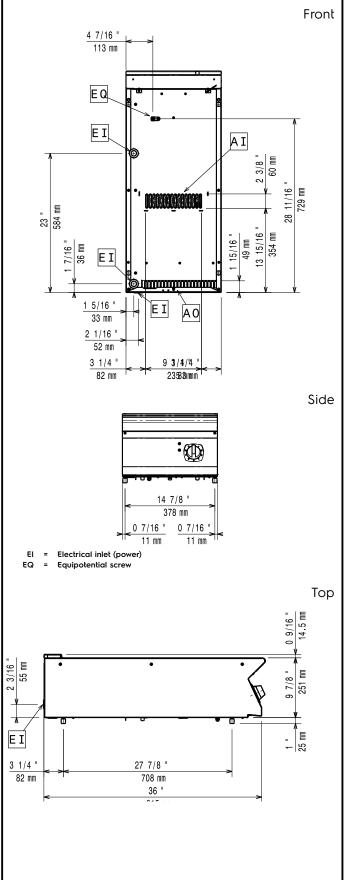

## Key Information:

| Induction compatible pots & pans must be used. |        |  |
|------------------------------------------------|--------|--|
| External dimensions, Width:                    | 400 mm |  |
| External dimensions, Depth:                    | 930 mm |  |
| External dimensions, Height:                   | 250 mm |  |
| Net weight:                                    | 30 kg  |  |
| Certification group:                           | N9CIN  |  |
| Back Plates dimensions:                        | Ø 300  |  |
| Induction Top Dimensions<br>(width):           | 400 mm |  |
| Induction Top Dimensions<br>(depth):           | 930 mm |  |